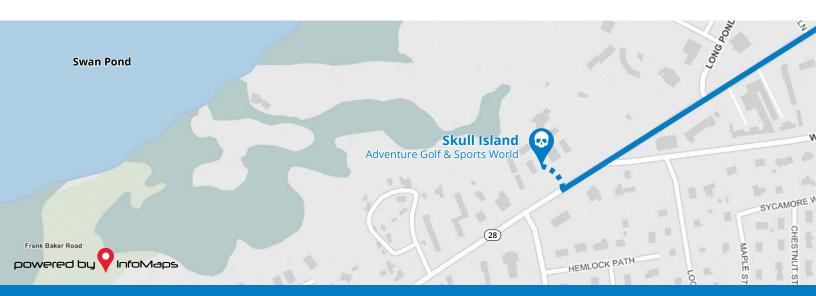

# **DIRECTIONS**

#### We are located at:

934 Route 28 South Yarmouth, MA 02664-5624

#### From Route 3 S

- Follow Route 3 S and continue onto Route 6 E (Mid-Cape Highway) over the Sagamore Bridge
- Take Exit 8 (Yarmouth) and go South on Station Avenue to Route 28
- Go Right on Route 28 and drive until you see the skull on the right.

### From 495 S and 195 E

- 495 S will merge into 25E toward Bourne, 195 E Take exit 22A toward Bourne
- Take exit 3 for Route 6 E (Main St.) toward Bourne / Hyannis
- Follow Route 6 E (Main St.) to Route 6 E (Mid-Cape Highway) over the Sagamore Bridge
- Take Exit 8 (Yarmouth) and go South on Station Avenue to Route 28
- Go Right on Route 28 and drive until you see the **skull on the right.**