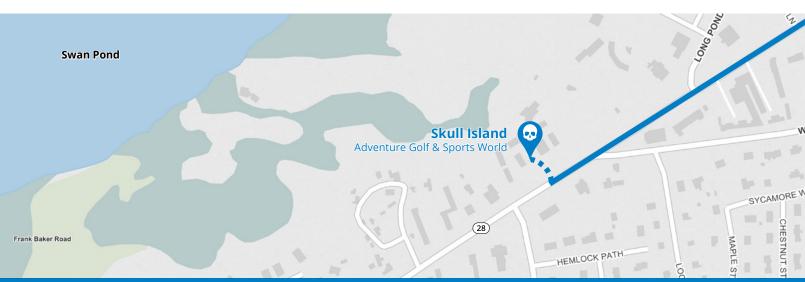

# **DIRECTIONS**

### We are located at:

934 Route 28 South Yarmouth, MA 02664-5624

### From Route 3 S

- Follow Route 3 S and continue onto Route 6 E (Mid-Cape Highway) over the Sagamore Bridge
- Take Exit 8 (Yarmouth) and go South on Station Avenue to Route 28
- Go Right on Route 28 and drive until you see the **skull on the right**.

### From 495 S and 195 E

- 495 S will merge into 25E toward Bourne, 195 E Take exit 22A toward Bourne
- Take exit 3 for Route 6 E (Main St.) toward Bourne / Hyannis
- Follow **Route 6 E** (Main St.) to **Route 6 E** (Mid-Cape Highway) over the Sagamore Bridge
- Take Exit 8 (Yarmouth) and go South on Station Avenue to Route 28
- Go Right on Route 28 and drive until you see the **skull on the right.**